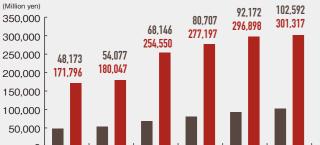

#### The SBS Group's DNA: Unrelenting Venture Spirit

Since it was founded in 1987, the SBS Group has reached a number of sales milestones, reaching 10 billion yen in sales by its 10th anniversary, 100 billion yen by its 20th, and 200 billion yen by its 30th year in operation. While the road was not always an easy one, the Group has remained unbeholden to preconceived notions, and actively taken on risks and embraced challenges rather than avoiding them for fear of failure. The "unrelenting venture spirit" cultivated over these years has formed the DNA of the SBS Group and continues to be passed down to this day.