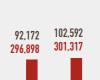

#### The SBS Group's DNA: Unrelenting Venture Spirit

Since it was founded in 1987, the SBS Group has reached a number of sales milestones, reaching 10 billion yen in sales by its 10th anniversary, 100 billion yen by its 20th, and 200 billion yen by its 30th year in operation. While the road was not always an easy one, the Group has remained unbeholden to preconceived notions, and actively taken on risks and embraced challenges rather than avoiding them for fear of failure. The "unrelenting venture spirit" cultivated over these years has formed the DNA of the SBS Group and continues to be passed down to this day.