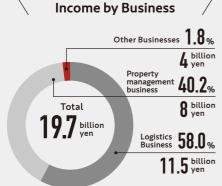

3.562 (including 10.903 full-time employees as of December 31, 2023)

■ Head Office

Employees

Sumitomo Fudosan Shinjuku Grand Tower 25F 8-17-1, Nishi-Shinjuku, Shinjukuku, Tokyo, 160-6125, Japan

Tel: +81-3-6772-8200 (main switchboard)

Business Descriptions

As a holding company, SBS Holdings formulates and promotes overall Group management strategy, audits Group management and conducts other business management activities.

■ Stock Exchange Tokyo Stock Exchange Prime Market Listing (Securities Code: 2384)

#### **(Net Assets / Total Assets)** ■ Total assets ■ Net assets









2020

Other Businesses 2.2%

management 3.2%

Logistics 94.6%

408.7 billio

9.3 billio yen

13.9 billion

Composition of Net

Sales by Business



History

April

May

July

June

April

June

March

January



## 2022 Moved to the Tokyo Stock Exchange Prime Market Our group uniforms have been redesigned

December 1987 Established Kanto Sokuhai Co., Ltd. (currently SBS Holdings Inc.) in Koto-ku, Tokyo,

September 1988 Established Kanto Sokuhai Co., Ltd. (currently SBS Sokuhai Support Co., Ltd.) as a

December 2003 Registered shares on the over-the-counter market of the Japan Securities Dealers

Association (currently JASDAQ Market of the Tokyo Stock Exchange).

2004 Acquired shares in Yukijirushi Butsuryu Co., Ltd. (currently SBS Flec Co., Ltd.).

September 2004 Established A-MAX Co., Ltd. (currently SBS Asset Management Co., Ltd.) as a real estate

2005 Acquired shares in Tokyu Logistic Co., Ltd. (currently SBS Logicom Co., Ltd.).

The company celebrated its 25th anniversary at the same time