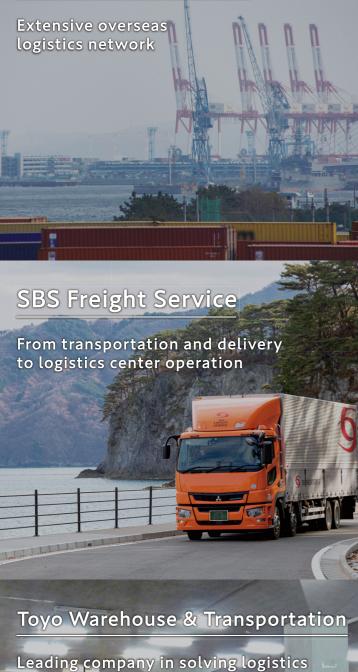

Transportation and delivery network covering the Pacific side of eastern Japan to Kansai.

SBS Freight Service offers an extensive range of transportation services from three-temperature-zone transportation, special transportation such as shipping for filming locations, marine container drayage transportation, warehousing, storage and distribution processing. The company is also focusing on distribution center operation in response to expanding e-commerce needs.

Based on large warehouses in Wakasu and Higashi Ogishima, Toyo Warehouse & Transportation contributes to strengthening the logistics infrastructure in the Tokyo waterfront area.

The company is developing the business with a focus on 3PL and customs agent services, and trading in a wide range of commodities. It also aims to build a logistics management system that can be used in a wide range of industries to create an optimal warehouse environment and offer logistics services.