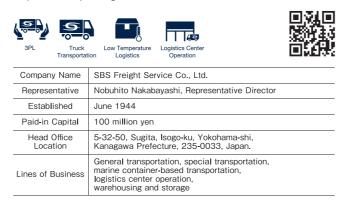

Transportation and delivery network covering the Pacific side of eastern Japan to Kansai.

SBS Freight Service offers an extensive range of transportation services from three-temperature-zone transportation, special transportation such as shipping for filming locations, marine container drayage transportation, warehousing, storage and distribution processing. The company is also focusing on distribution center operation in response to expanding e-commerce needs.

| 3PL Internation<br>Logistics |                                                                                                                |
|------------------------------|----------------------------------------------------------------------------------------------------------------|
| Company Name                 | Toyo Warehouse & Transportation Co., Ltd.                                                                      |
| Representative               | Masato Tsuruoka, Representative Director                                                                       |
| Established                  | April 1960                                                                                                     |
| Paid-in Capital              | 191 million yen                                                                                                |
| Head Office<br>Location      | Sumitomo Fudosan Shinjuku Grand Tower 25F 8-17-1,<br>Nishi-Shinjuku, Shinjukuku, Tokyo, 160-6125, Japan        |
| Lines of Business            | Customs agent, warehousing,<br>freight forwarding, bonded warehousing,<br>non-life insurance handling business |