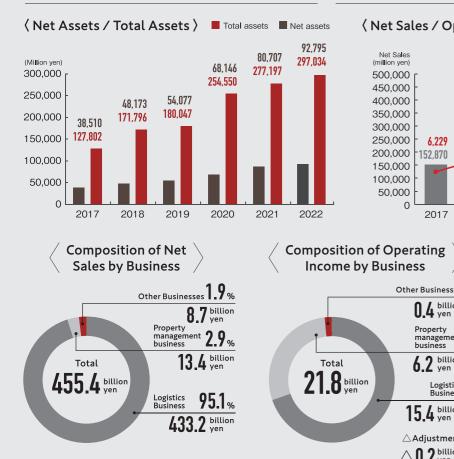

#### **COMPANY PROFILE**

| Company Name              | SBS Holdings, Inc.                                                                                                                                                                  |  |  |
|---------------------------|-------------------------------------------------------------------------------------------------------------------------------------------------------------------------------------|--|--|
| Representative            | Masahiko Kamata, Representative Director                                                                                                                                            |  |  |
|                           | Masato Taiji, Director                                                                                                                                                              |  |  |
|                           | Yasuhito Tanaka, Director                                                                                                                                                           |  |  |
|                           | Natsuki Gomi, Director<br>Katsuhisa Wakamatsu, Director<br>Jiro Iwasaki, Outside Director<br>Shuichi Hoshi, Outside Director                                                        |  |  |
|                           |                                                                                                                                                                                     |  |  |
|                           |                                                                                                                                                                                     |  |  |
|                           |                                                                                                                                                                                     |  |  |
|                           | Yoshinobu Kosugi, Outside Director                                                                                                                                                  |  |  |
|                           | Takashi Endo, Director<br>(Full-Time Audit Committee Member)                                                                                                                        |  |  |
|                           | Masato Matsumoto, Outside Director<br>(Audit Committee Member)                                                                                                                      |  |  |
|                           | Sachie Tsuji, Outside Director<br>(Audit Committee Member)                                                                                                                          |  |  |
| Established               | December 16, 1987                                                                                                                                                                   |  |  |
| Paid-in Capital           | 3,920 million yen                                                                                                                                                                   |  |  |
| Net Sales                 | 455.4 billion yen (consolidated)                                                                                                                                                    |  |  |
|                           | * For the year ended December 31, 2022                                                                                                                                              |  |  |
| Number of<br>Employees    | 22,829<br>(including 10,859 full-time employees as of December 31, 2022)                                                                                                            |  |  |
| Head Office               | Sumitomo Fudosan Shinjuku Grand Tower 25F<br>8-17-1, Nishi-Shinjuku, Shinjukuku, Tokyo,<br>160-6125, Japan                                                                          |  |  |
|                           | Tel : +81-3-6772-8200 (main switchboard)                                                                                                                                            |  |  |
| Business<br>Descriptions  | As a holding company, SBS Holdings formu-<br>lates and promotes overall Group management<br>strategy, audits Group management and<br>conducts other business management activities. |  |  |
| Stock Exchange<br>Listing | Tokyo Stock Exchange Prime Market<br>(Securities Code: 2384)                                                                                                                        |  |  |